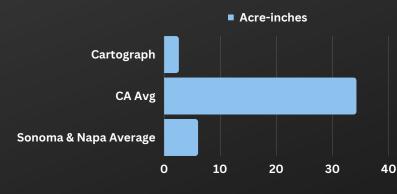

#### WATER USAGE

The Average California vineyard uses 12x the water we used in 2021. The average vineyard in Sonoma and Napa uses more than **2x** our use.